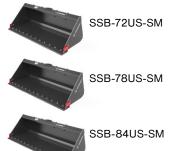

## Skid Steer Loader Buckets

Norden Mfg Skid Steer Loader Buckets have thick wear bars and hard, high carbon cutting edges that are made in Ohio. The frames are strong and efficient, allowing for maximum payload.

| Utility | Short | Profile |
|---------|-------|---------|
|---------|-------|---------|

- Utility height and short bottom for maximum breakout.
- 3/4" x 6" welded cutting edge
- 3/4" X 8" bolt on reversible cutting edge

| SSB-72US-SM                                                                                                                                                                                                                                                                                                                                                                                                                                                                                                                                                                                                                                                                                                                                                                                                                                                                                                                                                                                                                                                                                                                                                                                                                                                                                                                                                                                                                                                                                                                                                                                                                                                                                                                                                                                                                                                                                                                                                                                                                                                                                                                    | Model       | Details                                        | Weight<br>(Ib.) | Struck<br>Capacity<br>(cu. ft.) | Heaped<br>Capacity<br>(cu. ft.) |
|--------------------------------------------------------------------------------------------------------------------------------------------------------------------------------------------------------------------------------------------------------------------------------------------------------------------------------------------------------------------------------------------------------------------------------------------------------------------------------------------------------------------------------------------------------------------------------------------------------------------------------------------------------------------------------------------------------------------------------------------------------------------------------------------------------------------------------------------------------------------------------------------------------------------------------------------------------------------------------------------------------------------------------------------------------------------------------------------------------------------------------------------------------------------------------------------------------------------------------------------------------------------------------------------------------------------------------------------------------------------------------------------------------------------------------------------------------------------------------------------------------------------------------------------------------------------------------------------------------------------------------------------------------------------------------------------------------------------------------------------------------------------------------------------------------------------------------------------------------------------------------------------------------------------------------------------------------------------------------------------------------------------------------------------------------------------------------------------------------------------------------|-------------|------------------------------------------------|-----------------|---------------------------------|---------------------------------|
|                                                                                                                                                                                                                                                                                                                                                                                                                                                                                                                                                                                                                                                                                                                                                                                                                                                                                                                                                                                                                                                                                                                                                                                                                                                                                                                                                                                                                                                                                                                                                                                                                                                                                                                                                                                                                                                                                                                                                                                                                                                                                                                                | SSB-72US-SM | 72" nominal width, (W - 74", L - 36", H - 26") | 570.6           | 15.7                            | 19.3                            |
|                                                                                                                                                                                                                                                                                                                                                                                                                                                                                                                                                                                                                                                                                                                                                                                                                                                                                                                                                                                                                                                                                                                                                                                                                                                                                                                                                                                                                                                                                                                                                                                                                                                                                                                                                                                                                                                                                                                                                                                                                                                                                                                                | SSB-78US-SM | 78" nominal width W - 80", L - 36", H - 26")   | 603.7           | 16.9                            | 20.9                            |
| SSB-78US-SM                                                                                                                                                                                                                                                                                                                                                                                                                                                                                                                                                                                                                                                                                                                                                                                                                                                                                                                                                                                                                                                                                                                                                                                                                                                                                                                                                                                                                                                                                                                                                                                                                                                                                                                                                                                                                                                                                                                                                                                                                                                                                                                    | SSB-84US-SM | 84" nominal width (W - 86", L - 36", H - 26")  | 636.7           | 18.3                            | 22.6                            |
| 1 Alexandress of the second se |             | Same as above but with no bolt-on cutting edge |                 |                                 |                                 |
| SSB-84US-SM                                                                                                                                                                                                                                                                                                                                                                                                                                                                                                                                                                                                                                                                                                                                                                                                                                                                                                                                                                                                                                                                                                                                                                                                                                                                                                                                                                                                                                                                                                                                                                                                                                                                                                                                                                                                                                                                                                                                                                                                                                                                                                                    | SSB-72US-NC | 72" nominal width, (W - 74", L - 36", H - 26") | 451.2           | 15.7                            | 19.3                            |
|                                                                                                                                                                                                                                                                                                                                                                                                                                                                                                                                                                                                                                                                                                                                                                                                                                                                                                                                                                                                                                                                                                                                                                                                                                                                                                                                                                                                                                                                                                                                                                                                                                                                                                                                                                                                                                                                                                                                                                                                                                                                                                                                | SSB-78US-NC | 78" nominal width (W - 80", L - 36", H - 26")  | 489.9           | 16.9                            | 20.9                            |
| A.                                                                                                                                                                                                                                                                                                                                                                                                                                                                                                                                                                                                                                                                                                                                                                                                                                                                                                                                                                                                                                                                                                                                                                                                                                                                                                                                                                                                                                                                                                                                                                                                                                                                                                                                                                                                                                                                                                                                                                                                                                                                                                                             | SSB-84US-NC | 84" nominal width (W - 86", L - 36", H - 26")  | 513.9           | 18.3                            | 22.6                            |