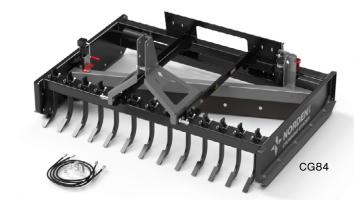

# **Crowning Grader**

The Crowning Grader is designed to eliminate potholes and to create a crowned profile of your driveway to promote proper drainage. The hydraulically tilt-able blade allows you to make precise height adjustments on the go, ensuring a smooth and durable crowned surface.

Whether you're a professional contractor or a homeowner looking to improve your driveway, the Crowning Grader is the perfect solution for achieving professional results with ease.

### **Crowning Grader**

- Overall 61"L x 87"W x 29"H
- Optional 3-Point Hitch
- Hydraulically adjustable Cutting Depth and Crowning Height
- 13 scarifier shanks, adjustable in 1" increments
- Reversible blade and wear shoes

|          | Model                    | Description                    | Weight    | Overall L x W x H  |
|----------|--------------------------|--------------------------------|-----------|--------------------|
| Crowning | CG84-SKD                 | 84" Crowning Grader            | 944.3 lb. | 61"L x 87"W x 29"H |
| Grader   | 3-point hitch<br>1023640 | 3-point for Crowning<br>Grader | 42.4 lb.  |                    |