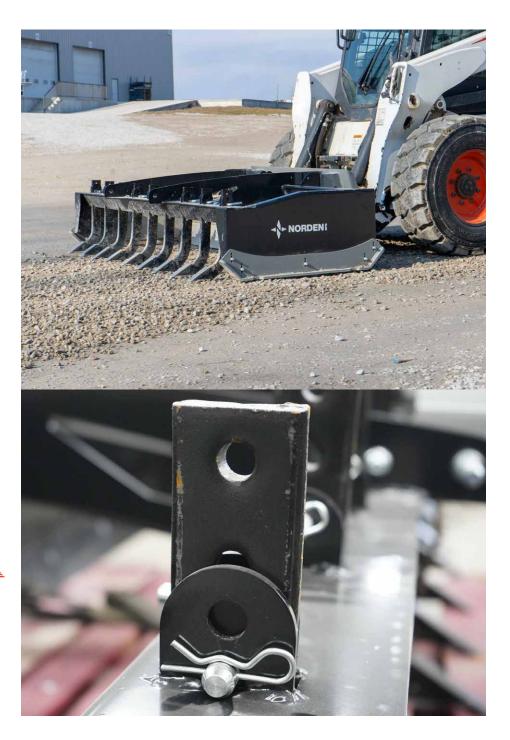

### **Box Scraper**

The adjustable skid steer mount makes the Norden Box Scraper unique and easy to use. Setting the height of the bracket to match the skid steer makes it easy to know what height you are working.

The box scraper is excellent for renovating hard packed gravel parking lots and driveways. This saves buying new gravel and eliminates potholes.

#### **Box Scraper**

- Adjustable skid steer mount
- Available for Skid Steer, or 3-Point hitch, or both.
- 7' (84") wide is a perfect fit for the full width of your skid steer or tractor
- Rugged construction
- 9 scarifier shanks, adjustable in 1" increments
- Reversible blade and wear shoes

MADE IN THE USA

|                | Model        | Description                                     | Weight  | Overall L x W x H            |
|----------------|--------------|-------------------------------------------------|---------|------------------------------|
| <b>D</b>       | BS84-SKD     | Equipped with Skid Steer<br>Mount               | 798 lb. | 53″L x 87.25″W 20″H          |
| Box<br>Scraper | BS84-3PT     | Equipped with 3-point<br>Hitch                  | 717 lb. | 43.25″L x 87.25″W<br>41.25″H |
|                | BS84-SKD-3PT | Equipped w/ 3-point<br>Hitch & Skid Steer Mount | 844 lb. | 53"L x 87.25"W 41.25"H       |