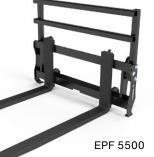

### Euro Pallet Fork 5500

- Adjustable width of 47"
  in 3" increments
- · Full removable backrest
- Fork Length / Width / Thickness 48" x 4" x 1.57" forks
- 5,500 lb lift capacity

|        | Model                             | Description                                              | Weight  | Overall L x W x H     | Load<br>Capacity | Fork<br>Length | Fork<br>Width | Fork<br>Thickness | Adjustable Width                    |
|--------|-----------------------------------|----------------------------------------------------------|---------|-----------------------|------------------|----------------|---------------|-------------------|-------------------------------------|
|        | SSPF 2000                         | Skid Steer Pallet Fork                                   | 300 lb. | 57"L x 49"W x 36"H    | 2,500 lb.        | 48.00″         | 3.00"         | 1.18"             | Up to 44.5" in increments of 2.875" |
| Pallet | SSPF 4000                         | Skid Steer Pallet Fork                                   | 356 lb. | 57"L x 49"W x 36"H    | 4,000 lb.        | 48.00"         | 4.00"         | 1.38″             | Up to 44.5" in increments of 2.875" |
| Forks  | Center Fill Kit<br>(Item 1035570) | Additional backrest support<br>(eliminates walk-through) | 18 lb.  | 17.87"L x4"W x 15.5"H |                  |                |               |                   |                                     |
|        | EPF 5500                          | Euro Pallet Fork                                         | 411 lb. | 59"L x 47.5"W x 36"H  | 5,500 lb.        | 48.00"         | 4.00"         | 1.57″             | Up to 47" in increments of 3"       |