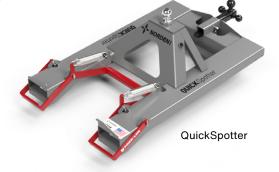

## **Fork-Lok<sup>™</sup> QuickSpotter**

The QuickSpotter is designed to move trailers around your facility more efficiently. With the patented Fork-Lok<sup>™</sup> technology, the QuickSpotter locks to your forks without getting on and off your machine. Save time and your knees by using the QuickSpotter at your facility to more efficiently move boats, trailers, wagons and much more.

### **Trailer Spotter**

- Dimensions 57" L x 33" W x 16.75" H
- Approximate Weight 160 lb
- Fork Spacing 24" W
- Pocket Size 2.4" x 6.625"
- Lift Capacity 5,100 lb.
- Triball Sizes 1-7/8", 2", & 2-5/16"
- Hitch Pin Hole Size 7/8"
- Gooseneck 2-5/16"

|                         | Overall L x W x H        | Weight                   | Fork Spacing   | Pocket Size   |  |
|-------------------------|--------------------------|--------------------------|----------------|---------------|--|
| Fork-lok                | 57" L x 33" W x 16.75" H | 160 lb                   | 24″ W          | 2.4" x 6.625" |  |
| QuickSpotter<br>1018090 | Lift Capacity            | Triball Sizes            | Hitch Pin Hole | Gooseneck     |  |
| 1010000                 | 5,100 lb.                | 1-7/8", 2", &<br>2-5/16″ | 7/8″           | 2-5/16″       |  |