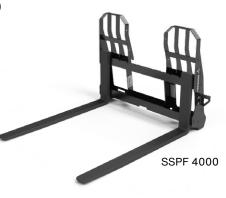

### Skid Steer Pallet Fork 4000

- Adjustable width of 44.5" in 3" increments
- · Walk-through integrated backrest
- Fork Length / Width / Thickness 48" x 4" x 1.38" forks
- 4,000 lb lift capacity

### Euro Pallet Fork 5500

- Adjustable width of 47"
  in 3" increments
- · Full removable backrest
- Fork Length / Width / Thickness 48" x 4" x 1.57" forks
- 5,500 lb lift capacity

|        | Model                             | Description                                              | Weight  | Overall L x W x H     | Load<br>Capacity | Fork<br>Length | Fork<br>Width | Fork<br>Thickness | Adjustable Width                    |
|--------|-----------------------------------|----------------------------------------------------------|---------|-----------------------|------------------|----------------|---------------|-------------------|-------------------------------------|
|        | SSPF 2000                         | Skid Steer Pallet Fork                                   | 300 lb. | 57"L x 49"W x 36"H    | 2,500 lb.        | 48.00″         | 3.00"         | 1.18"             | Up to 44.5" in increments of 2.875" |
| Pallet | SSPF 4000                         | Skid Steer Pallet Fork                                   | 356 lb. | 57"L x 49"W x 36"H    | 4,000 lb.        | 48.00"         | 4.00"         | 1.38″             | Up to 44.5" in increments of 2.875" |
| Forks  | Center Fill Kit<br>(Item 1035570) | Additional backrest support<br>(eliminates walk-through) | 18 lb.  | 17.87"L x4"W x 15.5"H |                  |                |               |                   |                                     |
|        | EPF 5500                          | Euro Pallet Fork                                         | 411 lb. | 59"L x 47.5"W x 36"H  | 5,500 lb.        | 48.00"         | 4.00"         | 1.57″             | Up to 47" in increments of 3"       |