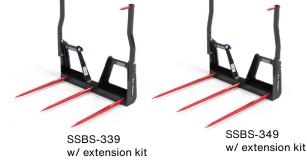

#### **Skid Steer Double Bale Spear**

- Ideal for large round bales
- Two 49" Conus 2 spear at 39" center with 43" usable length
- Walk-through center for easy access to skid steer cab
- 4,046 lb lift capacity @ 20"
- Highest quality spears, forged in Germany

w/ extension kit

### Skid Steer Triple Bale Spear

- Ideal for large square bales
- Three 39" or 49" Conus 2 spears at 39" spread.
- Walk-through center for easy access to skid steer cab
- 4,046 lb lift capacity @ 20"
- Highest quality spears, forged in Germany

|                | Model                         | Description                                                             |         | Overall L x W x H   | Working<br>Length | #<br>Spears | Spear<br>Length | Spear<br>Type | Spear<br>thickness |
|----------------|-------------------------------|-------------------------------------------------------------------------|---------|---------------------|-------------------|-------------|-----------------|---------------|--------------------|
| Bale<br>Spears | SSBS-149                      | Skid Steer Bale Spear - One 49" spear, top center plus two lower spikes | 135 lb. | 52"L x 45"W x 19"H  | 43" L             | 1           | 49″             | Conus 2       | 1.73"              |
|                | SSBS-249                      | Skid Steer Bale Spears - Two 49" spears, one each on lower corners      |         | 51"L x 46"W x 23"H  | 43" L             | 2           | 49″             | Conus 2       | 1.73"              |
|                | SSBS-339                      | Skid Steer Bale Spears- Three 39" spears across the bottom              | 230 lb. | 41"L x 46"W x 23"H  | 33" L             | 3           | 39″             | Conus 2       | 1.73"              |
|                | SSBS-349                      | Skid Steer Bale Spears - Three 49" spears across the bottom             | 245 lb. | 41"L x 46"W x 23"H  | 43" L             | 3           | 49″             | Conus 2       | 1.73"              |
|                | SSBS Extension<br>Kit 1027610 | Extension kit<br>Available for SSBS-249, SSBS339, and SSBS-349          | 34 lb.  | 40"L x 2"W x 4"H    | 7" L              | 2<br>spikes | 10"<br>Spikes   |               | ۱″                 |
|                | EBS-149                       | Euro Single Bale Spear - One 49" spear top center plus two lower spikes | 121 lb. | 52"L x 42" W x 21"H | 43" L             | 1           | 49″             | Conus 2       | 1.73"              |