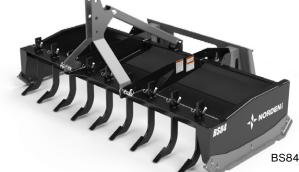

### **Box Scraper**

The adjustable skid steer mount makes the Norden Box Scraper unique and easy to use. Setting the height of the bracket to match the skid steer makes it easy to know what height you are working.

The box scraper is excellent for renovating hard packed gravel parking lots and driveways. This saves buying new gravel and eliminates potholes.

#### **Box Scraper**

- Adjustable skid steer mount
- Available for Skid Steer, or 3-Point hitch, or both.
- 7' (84") wide is a perfect fit for the full width of your skid steer or tractor
- Rugged construction
- 9 scarifier shanks, adjustable in 1" increments
- Reversible blade and wear shoes

MADE IN THE USA

|                | Model        | Description                                     | Weight  | Overall L x W x H            |
|----------------|--------------|-------------------------------------------------|---------|------------------------------|
| <b>D</b>       | BS84-SKD     | Equipped with Skid Steer<br>Mount               | 798 lb. | 53″L x 87.25″W 20″H          |
| Box<br>Scraper | BS84-3PT     | Equipped with 3-point<br>Hitch                  | 717 lb. | 43.25″L x 87.25″W<br>41.25″H |
|                | BS84-SKD-3PT | Equipped w/ 3-point<br>Hitch & Skid Steer Mount | 844 lb. | 53"L x 87.25"W 41.25"H       |