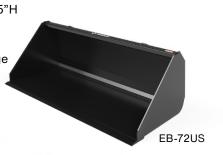

### **Euro Loader Buckets**

Norden Mfg tractor loader buckets for Euro/Global Carrier loaders have thick wear bars and hard, high carbon cutting edges. The frames are strong and efficient, allowing for maximum payload.

### Euro Utility Short 72"

- Overall 34.5"L x 73"W x 25.5"H
- 18.7 cu. ft. struck capacity
- Welded 3/4" x 6" cutting edge

### Euro Standard Long 94"

- Overall 37"L x 95"W x 30.5"H
- 34.0 cu. ft. struck capacity
- Welded 3/4" x 6" cutting edge

EB-82US

|                  | Model   | Description                  | Weight    | Overall L x W x H      | Struck Capacity | Heaped Capacity |
|------------------|---------|------------------------------|-----------|------------------------|-----------------|-----------------|
|                  | EB-72US | Euro Bucket 72 Utility Short | 462.4 lb. | 34.5"L x 73"W x 25.5"H | 18.7 cu ft      | 23.2 cu ft      |
| Loader<br>Bucket | EB-82US | Euro Bucket 82 Utility Short | 505.1 lb. | 34.5″L x 83″W x 25.5″H | 21.4 cu ft      | 26.6 cu ft      |
| Bucket           | EB-82SL | Euro Bucket 82 Standard Long | 578 lb.   | 37″L x 83″W x 30.5″H   | 29.0 cu ft      | 34.6 cu ft      |
|                  | EB-94SL | Euro Bucket 94 Standard Long | 651.9 lb. | 37"L x 95"W x 30.5"H   | 34.0 cu ft      | 39.8 cu ft      |