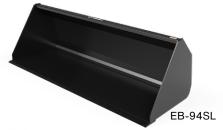

### **Euro Loader Buckets**

Norden Mfg tractor loader buckets for Euro/Global Carrier loaders have thick wear bars and hard, high carbon cutting edges. The frames are strong and efficient, allowing for maximum payload.

### Euro Standard Long 94"

- Overall 37"L x 95"W x 30.5"H
- 34.0 cu. ft. struck capacity
- Welded 3/4" x 6" cutting edge

EB-82US

|                  | Model   | Description                  | Weight    | Overall L x W x H      | Struck Capacity | Heaped Capacity |
|------------------|---------|------------------------------|-----------|------------------------|-----------------|-----------------|
|                  | EB-72US | Euro Bucket 72 Utility Short | 462.4 lb. | 34.5"L x 73"W x 25.5"H | 18.7 cu ft      | 23.2 cu ft      |
| Loader<br>Bucket | EB-82US | Euro Bucket 82 Utility Short | 505.1 lb. | 34.5″L x 83″W x 25.5″H | 21.4 cu ft      | 26.6 cu ft      |
| Bucket           | EB-82SL | Euro Bucket 82 Standard Long | 578 lb.   | 37″L x 83″W x 30.5″H   | 29.0 cu ft      | 34.6 cu ft      |
|                  | EB-94SL | Euro Bucket 94 Standard Long | 651.9 lb. | 37"L x 95"W x 30.5"H   | 34.0 cu ft      | 39.8 cu ft      |