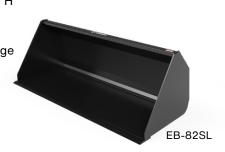

### **Euro Loader Buckets**

Norden Mfg tractor loader buckets for Euro/Global Carrier loaders have thick wear bars and hard, high carbon cutting edges. The frames are strong and efficient, allowing for maximum payload.

### Euro Standard Long 82"

- Overall 37"L x 83"W x 30.5"H
- 29.0 cu. ft. struck capacity
- Welded 3/4" x 6" cutting edge

### Euro Standard Long 94"

- Overall 37"L x 95"W x 30.5"H
- 34.0 cu. ft. struck capacity
- Welded 3/4" x 6" cutting edge

EB-82US

|                  | Model   | Description                  | Weight    | Overall L x W x H      | Struck Capacity | Heaped Capacity |
|------------------|---------|------------------------------|-----------|------------------------|-----------------|-----------------|
|                  | EB-72US | Euro Bucket 72 Utility Short | 462.4 lb. | 34.5"L x 73"W x 25.5"H | 18.7 cu ft      | 23.2 cu ft      |
| Loader<br>Bucket | EB-82US | Euro Bucket 82 Utility Short | 505.1 lb. | 34.5″L x 83″W x 25.5″H | 21.4 cu ft      | 26.6 cu ft      |
| Bucket           | EB-82SL | Euro Bucket 82 Standard Long | 578 lb.   | 37″L x 83″W x 30.5″H   | 29.0 cu ft      | 34.6 cu ft      |
|                  | EB-94SL | Euro Bucket 94 Standard Long | 651.9 lb. | 37"L x 95"W x 30.5"H   | 34.0 cu ft      | 39.8 cu ft      |